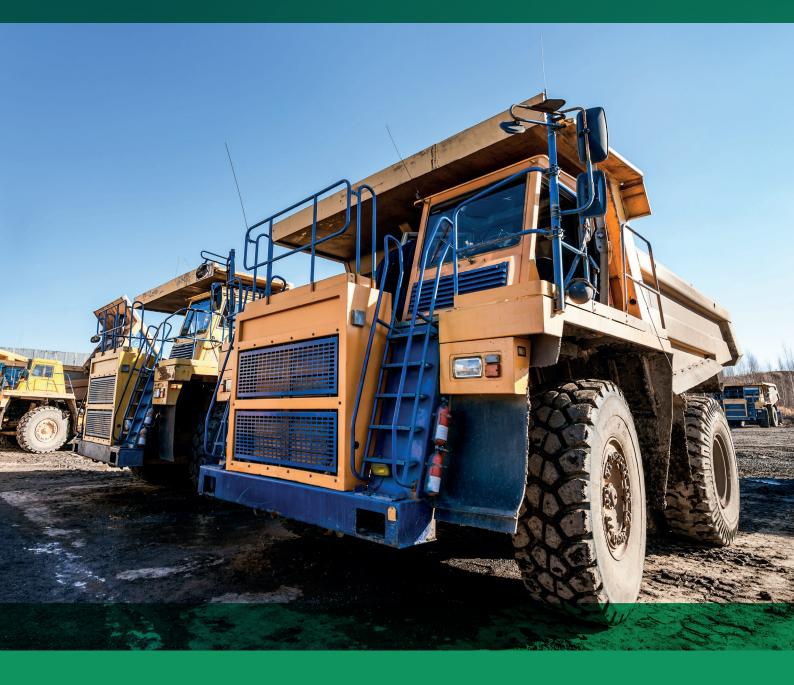

## REQUIREMENT

The natural resource company, based in Argentina, needed to value all of the assets held in order to update insurance policies accurately, so required RGIS to provide the following:

- · To count all assets and value them for the whole group
- Create a separate complete valuation of assets for each site •
- · All machinery to be counted at each site

#### SOLUTION £

The natural resource company partnered with RGIS to complete the asset valuation project and provided the following:

- Put an experienced RGIS team together made up of a senior analyst, project manager and engineers
- · Scheduled the valuation audits to take place over two months
- Consolidated all the data in a format requested by the customer